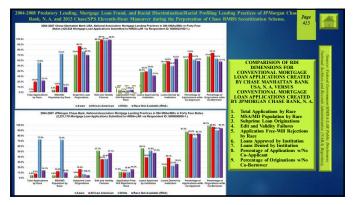

## **DIV-CARPINVESTIGATIVE WEB-DOC SITE**

2004-2008 Predatory Lending, Mortgage Loan Fraud, and Racial Discrimination Racial Profiling in Conventional Home Mortgage Lending Practices against African Americans by JPMorgan Chase Bank, N. A, and Chase Manihattan Bank USA, N. A., and 2013 Chase/SPS Eleventh-Home Moneuver to Conceal Existence of Hundreds-Thousands Chase-Originated "TOXIC MORTGAGES" from the Department of Justice during the Discovery Phase of Chase RMBS Trust Scourdization Lawsuit.

## Createa by: James H. Barnes Date: May 12, 2020 Email: jhbarnes.diy-carp.com Website: http://www.diy-carp.com

1