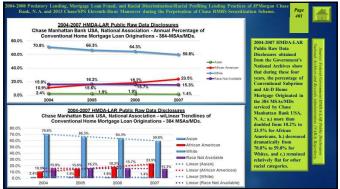

## **DIV-CARPINVESTIGATIVE WEB-DOC SITE**

2004-2008 Predatory Lending, Mortgage Loan Fraud, and Racial Discrimination Racial Profiling in Conventional Home Mortgage Lending Practices against African Americans by JPMorgan Chase Bank, N. A, and Chase Manihattan Bank USA, N. A., and 2013 Chase/SPS Eleventh-Home Moneuver to Conceal Existence of Hundreds-Thousands Chase-Originated "TOXIC MORTGAGES" from the Department of Justice during the Discovery Phase of Chase RMBS Trust Scourdization Lawsuit.