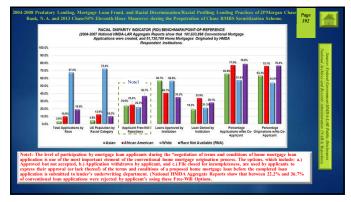

## **DIV-CARPINVESTIGATIVE WEB-DOC SITE**

2004-2008 Predatory Lending, Mortgage Loan Fraud, and Racial Discrimination Racial Profiling in Conventional Home Mortgage Lending Practices against African Americans by JPMorgan Chase Bank, N. A, and Chase Manihattan Bank USA, N. A., and 2013 Chase/SPS Eleventh-Home Moneuver to Conceal Existence of Hundreds-Thousands Chase-Originated "TOXIC MORTGAGES" from the Department of Justice during the Discovery Phase of Chase RMBS Trust Scourdization Lawsuit.

## Createa by: James H. Barnes Date: May 12, 2020 Email: jhbarnes.diy-carp.com Website: http://www.diy-carp.com

1