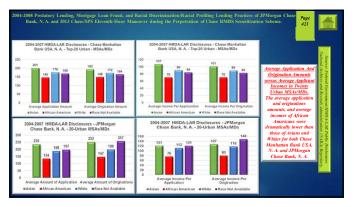

## **DIV-CARPINVESTIGATIVE WEB-DOC SITE**

2004-2008 Predatory Lending, Mortgage Loan Fraud, and Racial Discrimination Racial Profiling in Conventional Home Mortgage Lending Practices against African Americans by JPMorgan Chase Bank, N. A, and Chase Manihattan Bank USA, N. A., and 2013 Chase/SPS Eleventh-Home Moneuver to Conceal Existence of Hundreds-Thousands Chase-Originated "TOXIC MORTGAGES" from the Department of Justice during the Discovery Phase of Chase RMBS Trust Scourdization Lawsuit.