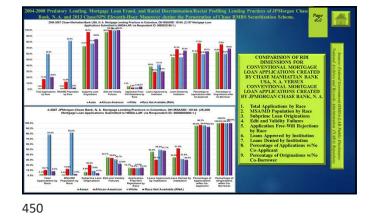

## **DIV-CARPINVESTIGATIVE WEB-DOC SITE**

2004-2008 Predatory Lending, Mortgage Loan Fraud, and Racial Discrimination Racial Profiling in Conventional Home Mortgage Lending Practices against African Americans by JPMorgan Chase Bank, N. A, and Chase Manihattan Bank USA, N. A., and 2013 Chase/SPS Eleventh-Home Moneuver to Conceal Existence of Hundreds-Thousands Chase-Originated "TOXIC MORTGAGES" from the Department of Justice during the Discovery Phase of Chase RMBS Trust Scourdization Lawsuit.

## Createa by: James H. Barnes Date: May 12, 2020 Email: jhbarnes.diy-carp.com Website: http://www.diy-carp.com

1