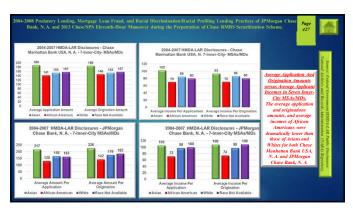

## **DIV-CARPINVESTIGATIVE WEB-DOC SITE**

2004-2008 Predatory Lending, Mortgage Loan Fraud, and Racial Discrimination Racial Profiling in Conventional Home Mortgage Lending Practices against African Americans by JPMorgan Chase Bank, N. A, and Chase Manihattan Bank USA, N. A., and 2013 Chase/SPS Eleventh-Home Moneuver to Conceal Existence of Hundreds-Thousands Chase-Originated "TOXIC MORTGAGES" from the Department of Justice during the Discovery Phase of Chase RMBS Trust Scourdization Lawsuit.