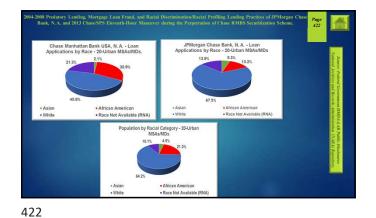

## **DIV-CARPINVESTIGATIVE WEB-DOC SITE**

2004-2008 Predatory Lending, Mortgage Loan Fraud, and Racial Discrimination Racial Profiling in Conventional Home Mortgage Lending Practices against African Americans by JPMorgan Chase Bank, N. A, and Chase Manihattan Bank USA, N. A., and 2013 Chase/SPS Eleventh-Home Moneuver to Conceal Existence of Hundreds-Thousands Chase-Originated "TOXIC MORTGAGES" from the Department of Justice during the Discovery Phase of Chase RMBS Trust Scourdization Lawsuit.

## Createa by: James H. Barnes Date: May 12, 2020 Email: jhbarnes.diy-carp.com Website: http://www.diy-carp.com

1