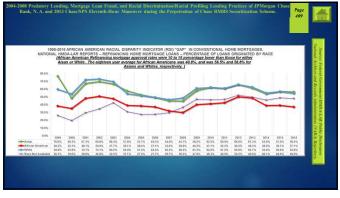

## **DIV-CARPINVESTIGATIVE WEB-DOC SITE**

2004-2008 Predatory Lending, Mortgage Loan Fraud, and Racial Discrimination Racial Profiling in Conventional Home Mortgage Lending Practices against African Americans by JPMorgan Chase Bank, N. A, and Chase Manihattan Bank USA, N. A., and 2013 Chase/SPS Eleventh-Home Moneuver to Conceal Existence of Hundreds-Thousands Chase-Originated "TOXIC MORTGAGES" from the Department of Justice during the Discovery Phase of Chase RMBS Trust Scourdization Lawsuit.