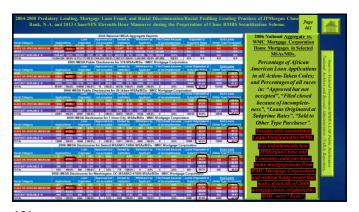

## **DIV-CARPINVESTIGATIVE WEB-DOC SITE**

2004-2008 Predatory Lending, Mortgage Loan Fraud, and Racial Discrimination Racial Profiling in Conventional Home Mortgage Lending Practices against African Americans by JPMorgan Chase Bank, N. A, and Chase Manihattan Bank USA, N. A., and 2013 Chase/SPS Eleventh-Home Moneuver to Conceal Existence of Hundreds-Thousands Chase-Originated "TOXIC MORTGAGES" from the Department of Justice during the Discovery Phase of Chase RMBS Trust Scourdization Lawsuit.