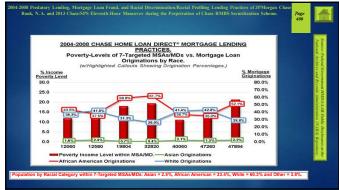

## **DIV-CARPINVESTIGATIVE WEB-DOC SITE**

2004-2008 Predatory Lending, Mortgage Loan Fraud, and Racial Discrimination Racial Profiling in Conventional Home Mortgage Lending Practices against African Americans by JPMorgan Chase Bank, N. A, and Chase Manihattan Bank USA, N. A., and 2013 Chase/SPS Eleventh-Home Moneuver to Conceal Existence of Hundreds-Thousands Chase-Originated "TOXIC MORTGAGES" from the Department of Justice during the Discovery Phase of Chase RMBS Trust Scourdization Lawsuit.

## Createa by: James H. Barnes Date: May 12, 2020 Email: jhbarnes.diy-carp.com Website: http://www.diy-carp.com

1