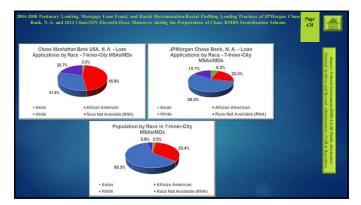

## **DIV-CARPINVESTIGATIVE WEB-DOC SITE**

2004-2008 Predatory Lending, Mortgage Loan Fraud, and Racial Discrimination Racial Profiling in Conventional Home Mortgage Lending Practices against African Americans by JPMorgan Chase Bank, N. A, and Chase Manihattan Bank USA, N. A., and 2013 Chase/SPS Eleventh-Home Moneuver to Conceal Existence of Hundreds-Thousands Chase-Originated "TOXIC MORTGAGES" from the Department of Justice during the Discovery Phase of Chase RMBS Trust Scourdization Lawsuit.