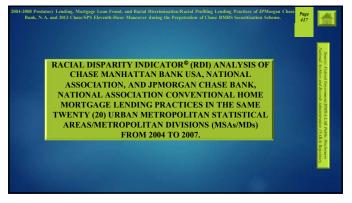

## **DIV-CARPINVESTIGATIVE WEB-DOC SITE**

2004-2008 Predatory Lending, Mortgage Loan Fraud, and Racial Discrimination Racial Profiling in Conventional Home Mortgage Lending Practices against African Americans by JPMorgan Chase Bank, N. A, and Chase Manihattan Bank USA, N. A., and 2013 Chase/SPS Eleventh-Home Moneuver to Conceal Existence of Hundreds-Thousands Chase-Originated "TOXIC MORTGAGES" from the Department of Justice during the Discovery Phase of Chase RMBS Trust Scourdization Lawsuit.

## Createa by: James H. Barnes Date: May 12, 2020 Email: jhbarnes.diy-carp.com Website: http://www.diy-carp.com

1