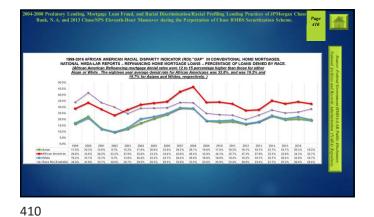

## **DIV-CARPINVESTIGATIVE WEB-DOC SITE**

2004-2008 Predatory Lending, Mortgage Loan Fraud, and Racial Discrimination Racial Profiling in Conventional Home Mortgage Lending Practices against African Americans by JPMorgan Chase Bank, N. A, and Chase Manihattan Bank USA, N. A., and 2013 Chase/SPS Eleventh-Home Moneuver to Conceal Existence of Hundreds-Thousands Chase-Originated "TOXIC MORTGAGES" from the Department of Justice during the Discovery Phase of Chase RMBS Trust Scourdization Lawsuit.