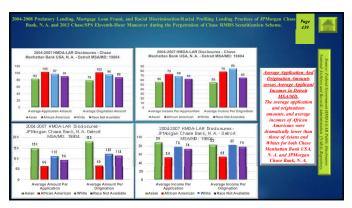

## **DIV-CARPINVESTIGATIVE WEB-DOC SITE**

2004-2008 Predatory Lending, Mortgage Loan Fraud, and Racial Discrimination Racial Profiling in Conventional Home Mortgage Lending Practices against African Americans by JPMorgan Chase Bank, N. A, and Chase Manihattan Bank USA, N. A., and 2013 Chase/SPS Eleventh-Home Moneuver to Conceal Existence of Hundreds-Thousands Chase-Originated "TOXIC MORTGAGES" from the Department of Justice during the Discovery Phase of Chase RMBS Trust Scourdization Lawsuit.

## Createa by: James H. Barnes Date: May 12, 2020 Email: jhbarnes.diy-carp.com Website: http://www.diy-carp.com

1