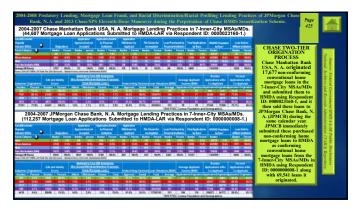

## **DIV-CARPINVESTIGATIVE WEB-DOC SITE**

2004-2008 Predatory Lending, Mortgage Loan Fraud, and Racial Discrimination Racial Profiling in Conventional Home Mortgage Lending Practices against African Americans by JPMorgan Chase Bank, N. A, and Chase Manihattan Bank USA, N. A., and 2013 Chase/SPS Eleventh-Home Moneuver to Conceal Existence of Hundreds-Thousands Chase-Originated "TOXIC MORTGAGES" from the Department of Justice during the Discovery Phase of Chase RMBS Trust Scourdization Lawsuit.

## Createa by: James H. Barnes Date: May 12, 2020 Email: jhbarnes.diy-carp.com Website: http://www.diy-carp.com

1