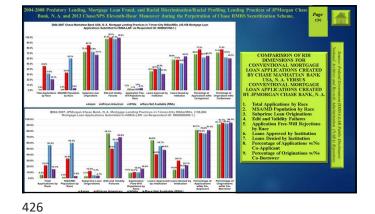

## **DIV-CARPINVESTIGATIVE WEB-DOC SITE**

2004-2008 Predatory Lending, Mortgage Loan Fraud, and Racial Discrimination Racial Profiling in Conventional Home Mortgage Lending Practices against African Americans by JPMorgan Chase Bank, N. A, and Chase Manihattan Bank USA, N. A., and 2013 Chase/SPS Eleventh-Home Moneuver to Conceal Existence of Hundreds-Thousands Chase-Originated "TOXIC MORTGAGES" from the Department of Justice during the Discovery Phase of Chase RMBS Trust Scourdization Lawsuit.

## Createa by: James H. Barnes Date: May 12, 2020 Email: jhbarnes.diy-carp.com Website: http://www.diy-carp.com

1