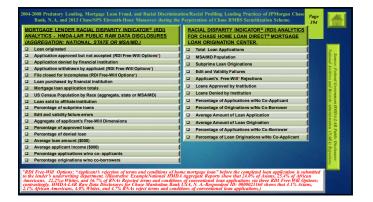

## **DIV-CARPINVESTIGATIVE WEB-DOC SITE**

2004-2008 Predatory Lending, Mortgage Loan Fraud, and Racial Discrimination Racial Profiling in Conventional Home Mortgage Lending Practices against African Americans by JPMorgan Chase Bank, N. A, and Chase Manihattan Bank USA, N. A., and 2013 Chase/SPS Eleventh-Home Moneuver to Conceal Existence of Hundreds-Thousands Chase-Originated "TOXIC MORTGAGES" from the Department of Justice during the Discovery Phase of Chase RMBS Trust Scourdization Lawsuit.

## Createa by: James H. Barnes Date: May 12, 2020 Email: jhbarnes.diy-carp.com Website: http://www.diy-carp.com

1