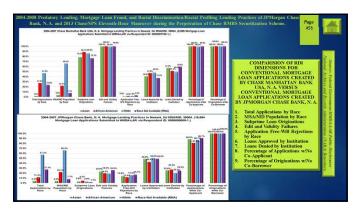

## **DIV-CARPINVESTIGATIVE WEB-DOC SITE**

2004-2008 Predatory Lending, Mortgage Loan Fraud, and Racial Discrimination Racial Profiling in Conventional Home Mortgage Lending Practices against African Americans by JPMorgan Chase Bank, N. A, and Chase Manihattan Bank USA, N. A., and 2013 Chase/SPS Eleventh-Home Moneuver to Conceal Existence of Hundreds-Thousands Chase-Originated "TOXIC MORTGAGES" from the Department of Justice during the Discovery Phase of Chase RMBS Trust Scourdization Lawsuit.