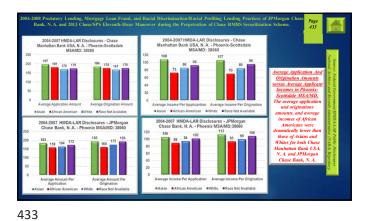

## **DIV-CARPINVESTIGATIVE WEB-DOC SITE**

2004-2008 Predatory Lending, Mortgage Loan Fraud, and Racial Discrimination Racial Profiling in Conventional Home Mortgage Lending Practices against African Americans by JPMorgan Chase Bank, N. A, and Chase Manihattan Bank USA, N. A., and 2013 Chase/SPS Eleventh-Home Moneuver to Conceal Existence of Hundreds-Thousands Chase-Originated "TOXIC MORTGAGES" from the Department of Justice during the Discovery Phase of Chase RMBS Trust Scourdization Lawsuit.

## Createa by: James H. Barnes Date: May 12, 2020 Email: jhbarnes.diy-carp.com Website: http://www.diy-carp.com

1