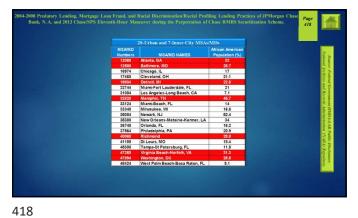

## **DIV-CARPINVESTIGATIVE WEB-DOC SITE**

2004-2008 Predatory Lending, Mortgage Loan Fraud, and Racial Discrimination Racial Profiling in Conventional Home Mortgage Lending Practices against African Americans by JPMorgan Chase Bank, N. A, and Chase Manihattan Bank USA, N. A., and 2013 Chase/SPS Eleventh-Home Moneuver to Conceal Existence of Hundreds-Thousands Chase-Originated "TOXIC MORTGAGES" from the Department of Justice during the Discovery Phase of Chase RMBS Trust Scourdization Lawsuit.