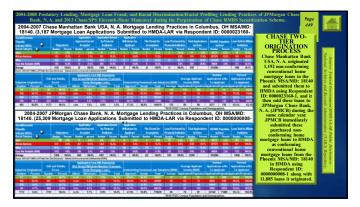

## **DIV-CARPINVESTIGATIVE WEB-DOC SITE**

2004-2008 Predatory Lending, Mortgage Loan Fraud, and Racial Discrimination Racial Profiling in Conventional Home Mortgage Lending Practices against African Americans by JPMorgan Chase Bank, N. A, and Chase Manihattan Bank USA, N. A., and 2013 Chase/SPS Eleventh-Home Moneuver to Conceal Existence of Hundreds-Thousands Chase-Originated "TOXIC MORTGAGES" from the Department of Justice during the Discovery Phase of Chase RMBS Trust Scourdization Lawsuit.

## Createa by: James H. Barnes Date: May 12, 2020 Email: jhbarnes.diy-carp.com Website: http://www.diy-carp.com

1