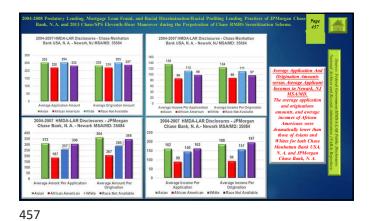

## **DIV-CARPINVESTIGATIVE WEB-DOC SITE**

2004-2008 Predatory Lending, Mortgage Loan Fraud, and Racial Discrimination Racial Profiling in Conventional Home Mortgage Lending Practices against African Americans by JPMorgan Chase Bank, N. A, and Chase Manihattan Bank USA, N. A., and 2013 Chase/SPS Eleventh-Home Moneuver to Conceal Existence of Hundreds-Thousands Chase-Originated "TOXIC MORTGAGES" from the Department of Justice during the Discovery Phase of Chase RMBS Trust Scourdization Lawsuit.