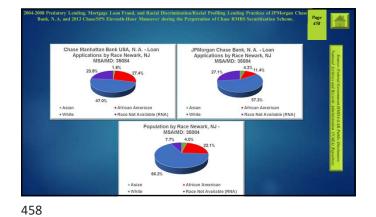

## **DIV-CARPINVESTIGATIVE WEB-DOC SITE**

2004-2008 Predatory Lending, Mortgage Loan Fraud, and Racial Discrimination Racial Profiling in Conventional Home Mortgage Lending Practices against African Americans by JPMorgan Chase Bank, N. A, and Chase Manihattan Bank USA, N. A., and 2013 Chase/SPS Eleventh-Home Moneuver to Conceal Existence of Hundreds-Thousands Chase-Originated "TOXIC MORTGAGES" from the Department of Justice during the Discovery Phase of Chase RMBS Trust Scourdization Lawsuit.