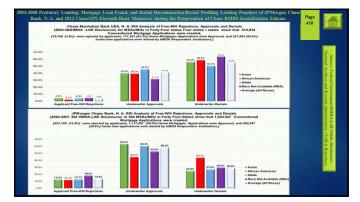

## **DIV-CARPINVESTIGATIVE WEB-DOC SITE**

2004-2008 Predatory Lending, Mortgage Loan Fraud, and Racial Discrimination Racial Profiling in Conventional Home Mortgage Lending Practices against African Americans by JPMorgan Chase Bank, N. A, and Chase Manihattan Bank USA, N. A., and 2013 Chase/SPS Eleventh-Home Moneuver to Conceal Existence of Hundreds-Thousands Chase-Originated "TOXIC MORTGAGES" from the Department of Justice during the Discovery Phase of Chase RMBS Trust Scourdization Lawsuit.

## Createa by: James H. Barnes Date: May 12, 2020 Email: jhbarnes.diy-carp.com Website: http://www.diy-carp.com

1