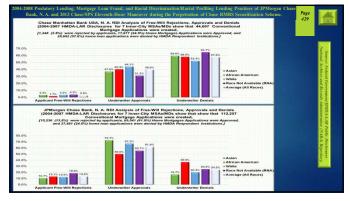

## **DIV-CARPINVESTIGATIVE WEB-DOC SITE**

2004-2008 Predatory Lending, Mortgage Loan Fraud, and Racial Discrimination Racial Profiling in Conventional Home Mortgage Lending Practices against African Americans by JPMorgan Chase Bank, N. A, and Chase Manihattan Bank USA, N. A., and 2013 Chase/SPS Eleventh-Home Moneuver to Conceal Existence of Hundreds-Thousands Chase-Originated "TOXIC MORTGAGES" from the Department of Justice during the Discovery Phase of Chase RMBS Trust Scourdization Lawsuit.