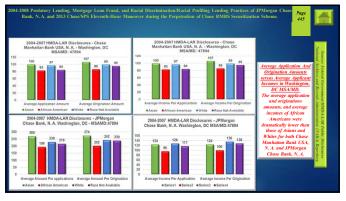

## **DIV-CARPINVESTIGATIVE WEB-DOC SITE**

2004-2008 Predatory Lending, Mortgage Loan Fraud, and Racial Discrimination Racial Profiling in Conventional Home Mortgage Lending Practices against African Americans by JPMorgan Chase Bank, N. A, and Chase Manihattan Bank USA, N. A., and 2013 Chase/SPS Eleventh-Home Moneuver to Conceal Existence of Hundreds-Thousands Chase-Originated "TOXIC MORTGAGES" from the Department of Justice during the Discovery Phase of Chase RMBS Trust Scourdization Lawsuit.