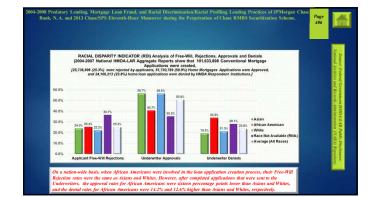

## **DIV-CARPINVESTIGATIVE WEB-DOC SITE**

2004-2008 Predatory Lending, Mortgage Loan Fraud, and Racial Discrimination Racial Profiling in Conventional Home Mortgage Lending Practices against African Americans by JPMorgan Chase Bank, N. A, and Chase Manihattan Bank USA, N. A., and 2013 Chase/SPS Eleventh-Home Moneuver to Conceal Existence of Hundreds-Thousands Chase-Originated "TOXIC MORTGAGES" from the Department of Justice during the Discovery Phase of Chase RMBS Trust Scourdization Lawsuit.