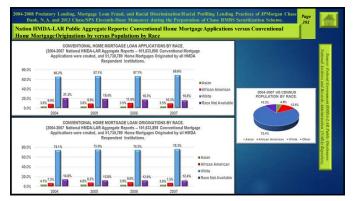

## **DIV-CARPINVESTIGATIVE WEB-DOC SITE**

2004-2008 Predatory Lending, Mortgage Loan Fraud, and Racial Discrimination Racial Profiling in Conventional Home Mortgage Lending Practices against African Americans by JPMorgan Chase Bank, N. A, and Chase Manihattan Bank USA, N. A., and 2013 Chase/SPS Eleventh-Home Moneuver to Conceal Existence of Hundreds-Thousands Chase-Originated "TOXIC MORTGAGES" from the Department of Justice during the Discovery Phase of Chase RMBS Trust Scourdization Lawsuit.

## Createa by: James H. Barnes Date: May 12, 2020 Email: jhbarnes.diy-carp.com Website: http://www.diy-carp.com

1