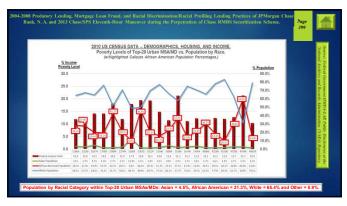

## **DIV-CARPINVESTIGATIVE WEB-DOC SITE**

2004-2008 Predatory Lending, Mortgage Loan Fraud, and Racial Discrimination Racial Profiling in Conventional Home Mortgage Lending Practices against African Americans by JPMorgan Chase Bank, N. A, and Chase Manihattan Bank USA, N. A., and 2013 Chase/SPS Eleventh-Home Moneuver to Conceal Existence of Hundreds-Thousands Chase-Originated "TOXIC MORTGAGES" from the Department of Justice during the Discovery Phase of Chase RMBS Trust Scourdization Lawsuit.

## Createa by: James H. Barnes Date: May 12, 2020 Email: jhbarnes.diy-carp.com Website: http://www.diy-carp.com

1