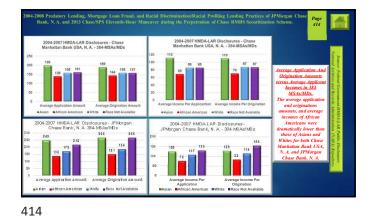

## **DIV-CARPINVESTIGATIVE WEB-DOC SITE**

2004-2008 Predatory Lending, Mortgage Loan Fraud, and Racial Discrimination Racial Profiling in Conventional Home Mortgage Lending Practices against African Americans by JPMorgan Chase Bank, N. A, and Chase Manihattan Bank USA, N. A., and 2013 Chase/SPS Eleventh-Home Moneuver to Conceal Existence of Hundreds-Thousands Chase-Originated "TOXIC MORTGAGES" from the Department of Justice during the Discovery Phase of Chase RMBS Trust Scourdization Lawsuit.

## Createa by: James H. Barnes Date: May 12, 2020 Email: jhbarnes.diy-carp.com Website: http://www.diy-carp.com

1