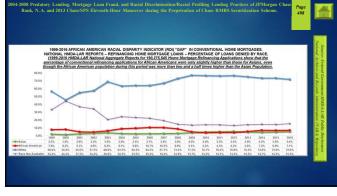

## **DIV-CARPINVESTIGATIVE WEB-DOC SITE**

2004-2008 Predatory Lending, Mortgage Loan Fraud, and Racial Discrimination Racial Profiling in Conventional Home Mortgage Lending Practices against African Americans by JPMorgan Chase Bank, N. A, and Chase Manihattan Bank USA, N. A., and 2013 Chase/SPS Eleventh-Home Moneuver to Conceal Existence of Hundreds-Thousands Chase-Originated "TOXIC MORTGAGES" from the Department of Justice during the Discovery Phase of Chase RMBS Trust Scourdization Lawsuit.