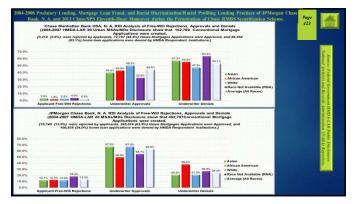

## **DIV-CARPINVESTIGATIVE WEB-DOC SITE**

2004-2008 Predatory Lending, Mortgage Loan Fraud, and Racial Discrimination Racial Profiling in Conventional Home Mortgage Lending Practices against African Americans by JPMorgan Chase Bank, N. A, and Chase Manihattan Bank USA, N. A., and 2013 Chase/SPS Eleventh-Home Moneuver to Conceal Existence of Hundreds-Thousands Chase-Originated "TOXIC MORTGAGES" from the Department of Justice during the Discovery Phase of Chase RMBS Trust Scourdization Lawsuit.

## Createa by: James H. Barnes Date: May 12, 2020 Email: jhbarnes.diy-carp.com Website: http://www.diy-carp.com

1