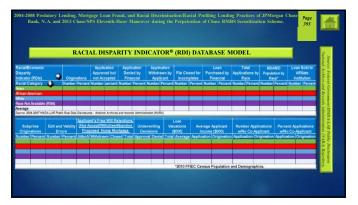

## **DIV-CARPINVESTIGATIVE WEB-DOC SITE**

2004-2008 Predatory Lending, Mortgage Loan Fraud, and Racial Discrimination Racial Profiling in Conventional Home Mortgage Lending Practices against African Americans by JPMorgan Chase Bank, N. A, and Chase Manihattan Bank USA, N. A., and 2013 Chase/SPS Eleventh-Home Moneuver to Conceal Existence of Hundreds-Thousands Chase-Originated "TOXIC MORTGAGES" from the Department of Justice during the Discovery Phase of Chase RMBS Trust Scourdization Lawsuit.

## Createa by: James H. Barnes Date: May 12, 2020 Email: jhbarnes.diy-carp.com Website: http://www.diy-carp.com

1