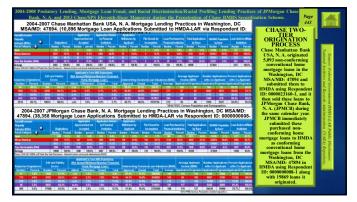

## **DIV-CARPINVESTIGATIVE WEB-DOC SITE**

2004-2008 Predatory Lending, Mortgage Loan Fraud, and Racial Discrimination Racial Profiling in Conventional Home Mortgage Lending Practices against African Americans by JPMorgan Chase Bank, N. A, and Chase Manihattan Bank USA, N. A., and 2013 Chase/SPS Eleventh-Home Moneuver to Conceal Existence of Hundreds-Thousands Chase-Originated "TOXIC MORTGAGES" from the Department of Justice during the Discovery Phase of Chase RMBS Trust Scourdization Lawsuit.