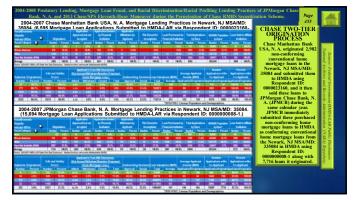

## **DIV-CARPINVESTIGATIVE WEB-DOC SITE**

2004-2008 Predatory Lending, Mortgage Loan Fraud, and Racial Discrimination Racial Profiling in Conventional Home Mortgage Lending Practices against African Americans by JPMorgan Chase Bank, N. A, and Chase Manihattan Bank USA, N. A., and 2013 Chase/SPS Eleventh-Home Moneuver to Conceal Existence of Hundreds-Thousands Chase-Originated "TOXIC MORTGAGES" from the Department of Justice during the Discovery Phase of Chase RMBS Trust Scourdization Lawsuit.