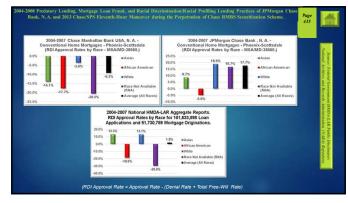

## **DIV-CARPINVESTIGATIVE WEB-DOC SITE**

2004-2008 Predatory Lending, Mortgage Loan Fraud, and Racial Discrimination Racial Profiling in Conventional Home Mortgage Lending Practices against African Americans by JPMorgan Chase Bank, N. A, and Chase Manihattan Bank USA, N. A., and 2013 Chase/SPS Eleventh-Home Moneuver to Conceal Existence of Hundreds-Thousands Chase-Originated "TOXIC MORTGAGES" from the Department of Justice during the Discovery Phase of Chase RMBS Trust Scourdization Lawsuit.

## Createa by: James H. Barnes Date: May 12, 2020 Email: jhbarnes.diy-carp.com Website: http://www.diy-carp.com

1