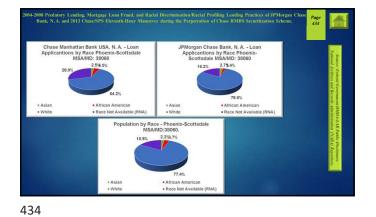

## **DIV-CARPINVESTIGATIVE WEB-DOC SITE**

2004-2008 Predatory Lending, Mortgage Loan Fraud, and Racial Discrimination Racial Profiling in Conventional Home Mortgage Lending Practices against African Americans by JPMorgan Chase Bank, N. A, and Chase Manihattan Bank USA, N. A., and 2013 Chase/SPS Eleventh-Home Moneuver to Conceal Existence of Hundreds-Thousands Chase-Originated "TOXIC MORTGAGES" from the Department of Justice during the Discovery Phase of Chase RMBS Trust Scourdization Lawsuit.

## Createa by: James H. Barnes Date: May 12, 2020 Email: jhbarnes.diy-carp.com Website: http://www.diy-carp.com

1