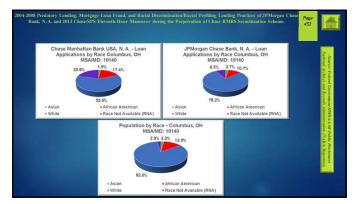

## **DIV-CARPINVESTIGATIVE WEB-DOC SITE**

2004-2008 Predatory Lending, Mortgage Loan Fraud, and Racial Discrimination Racial Profiling in Conventional Home Mortgage Lending Practices against African Americans by JPMorgan Chase Bank, N. A, and Chase Manihattan Bank USA, N. A., and 2013 Chase/SPS Eleventh-Home Moneuver to Conceal Existence of Hundreds-Thousands Chase-Originated "TOXIC MORTGAGES" from the Department of Justice during the Discovery Phase of Chase RMBS Trust Scourdization Lawsuit.