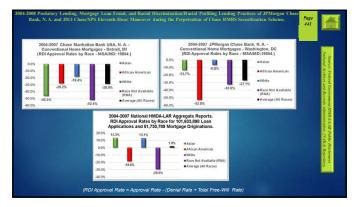

## **DIV-CARPINVESTIGATIVE WEB-DOC SITE**

2004-2008 Predatory Lending, Mortgage Loan Fraud, and Racial Discrimination Racial Profiling in Conventional Home Mortgage Lending Practices against African Americans by JPMorgan Chase Bank, N. A, and Chase Manihattan Bank USA, N. A., and 2013 Chase/SPS Eleventh-Home Moneuver to Conceal Existence of Hundreds-Thousands Chase-Originated "TOXIC MORTGAGES" from the Department of Justice during the Discovery Phase of Chase RMBS Trust Scourdization Lawsuit.