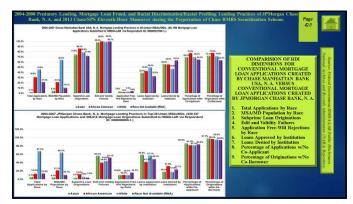

## **DIV-CARPINVESTIGATIVE WEB-DOC SITE**

2004-2008 Predatory Lending, Mortgage Loan Fraud, and Racial Discrimination Racial Profiling in Conventional Home Mortgage Lending Practices against African Americans by JPMorgan Chase Bank, N. A, and Chase Manihattan Bank USA, N. A., and 2013 Chase/SPS Eleventh-Home Moneuver to Conceal Existence of Hundreds-Thousands Chase-Originated "TOXIC MORTGAGES" from the Department of Justice during the Discovery Phase of Chase RMBS Trust Scourdization Lawsuit.