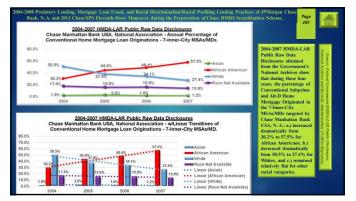

## **DIV-CARPINVESTIGATIVE WEB-DOC SITE**

2004-2008 Predatory Lending, Mortgage Loan Fraud, and Racial Discrimination Racial Profiling in Conventional Home Mortgage Lending Practices against African Americans by JPMorgan Chase Bank, N. A, and Chase Manihattan Bank USA, N. A., and 2013 Chase/SPS Eleventh-Home Moneuver to Conceal Existence of Hundreds-Thousands Chase-Originated "TOXIC MORTGAGES" from the Department of Justice during the Discovery Phase of Chase RMBS Trust Scourdization Lawsuit.