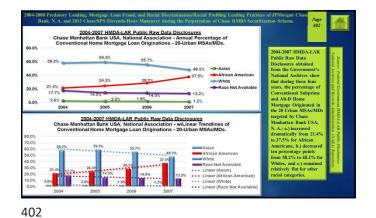

## **DIV-CARPINVESTIGATIVE WEB-DOC SITE**

2004-2008 Predatory Lending, Mortgage Loan Fraud, and Racial Discrimination Racial Profiling in Conventional Home Mortgage Lending Practices against African Americans by JPMorgan Chase Bank, N. A, and Chase Manihattan Bank USA, N. A., and 2013 Chase/SPS Eleventh-Home Moneuver to Conceal Existence of Hundreds-Thousands Chase-Originated "TOXIC MORTGAGES" from the Department of Justice during the Discovery Phase of Chase RMBS Trust Scourdization Lawsuit.