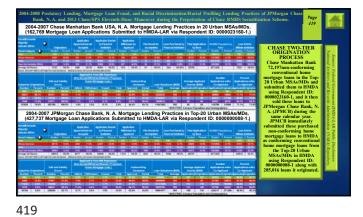

## **DIV-CARPINVESTIGATIVE WEB-DOC SITE**

2004-2008 Predatory Lending, Mortgage Loan Fraud, and Racial Discrimination Racial Profiling in Conventional Home Mortgage Lending Practices against African Americans by JPMorgan Chase Bank, N. A, and Chase Manihattan Bank USA, N. A., and 2013 Chase/SPS Eleventh-Home Moneuver to Conceal Existence of Hundreds-Thousands Chase-Originated "TOXIC MORTGAGES" from the Department of Justice during the Discovery Phase of Chase RMBS Trust Scourdization Lawsuit.