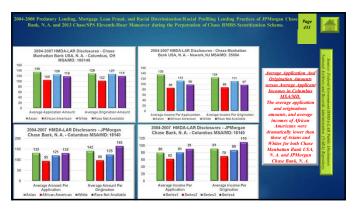

## **DIV-CARPINVESTIGATIVE WEB-DOC SITE**

2004-2008 Predatory Lending, Mortgage Loan Fraud, and Racial Discrimination Racial Profiling in Conventional Home Mortgage Lending Practices against African Americans by JPMorgan Chase Bank, N. A, and Chase Manihattan Bank USA, N. A., and 2013 Chase/SPS Eleventh-Home Moneuver to Conceal Existence of Hundreds-Thousands Chase-Originated "TOXIC MORTGAGES" from the Department of Justice during the Discovery Phase of Chase RMBS Trust Scourdization Lawsuit.