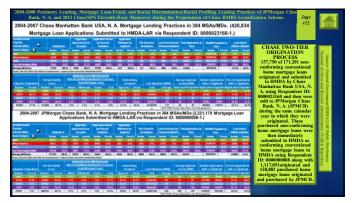

## **DIV-CARPINVESTIGATIVE WEB-DOC SITE**

2004-2008 Predatory Lending, Mortgage Loan Fraud, and Racial Discrimination Racial Profiling in Conventional Home Mortgage Lending Practices against African Americans by JPMorgan Chase Bank, N. A, and Chase Manihattan Bank USA, N. A., and 2013 Chase/SPS Eleventh-Home Moneuver to Conceal Existence of Hundreds-Thousands Chase-Originated "TOXIC MORTGAGES" from the Department of Justice during the Discovery Phase of Chase RMBS Trust Scourdization Lawsuit.