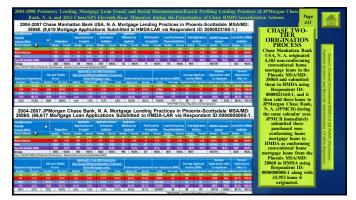

## **DIV-CARPINVESTIGATIVE WEB-DOC SITE**

2004-2008 Predatory Lending, Mortgage Loan Fraud, and Racial Discrimination Racial Profiling in Conventional Home Mortgage Lending Practices against African Americans by JPMorgan Chase Bank, N. A, and Chase Manihattan Bank USA, N. A., and 2013 Chase/SPS Eleventh-Home Moneuver to Conceal Existence of Hundreds-Thousands Chase-Originated "TOXIC MORTGAGES" from the Department of Justice during the Discovery Phase of Chase RMBS Trust Scourdization Lawsuit.