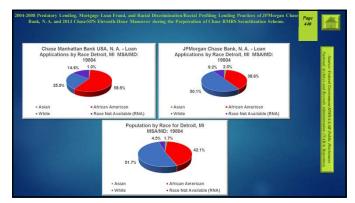

## **DIV-CARPINVESTIGATIVE WEB-DOC SITE**

2004-2008 Predatory Lending, Mortgage Loan Fraud, and Racial Discrimination Racial Profiling in Conventional Home Mortgage Lending Practices against African Americans by JPMorgan Chase Bank, N. A, and Chase Manihattan Bank USA, N. A., and 2013 Chase/SPS Eleventh-Home Moneuver to Conceal Existence of Hundreds-Thousands Chase-Originated "TOXIC MORTGAGES" from the Department of Justice during the Discovery Phase of Chase RMBS Trust Scourdization Lawsuit.

## Createa by: James H. Barnes Date: May 12, 2020 Email: jhbarnes.diy-carp.com Website: http://www.diy-carp.com

1