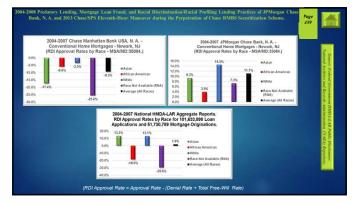

## **DIV-CARPINVESTIGATIVE WEB-DOC SITE**

2004-2008 Predatory Lending, Mortgage Loan Fraud, and Racial Discrimination Racial Profiling in Conventional Home Mortgage Lending Practices against African Americans by JPMorgan Chase Bank, N. A, and Chase Manihattan Bank USA, N. A., and 2013 Chase/SPS Eleventh-Home Moneuver to Conceal Existence of Hundreds-Thousands Chase-Originated "TOXIC MORTGAGES" from the Department of Justice during the Discovery Phase of Chase RMBS Trust Scourdization Lawsuit.