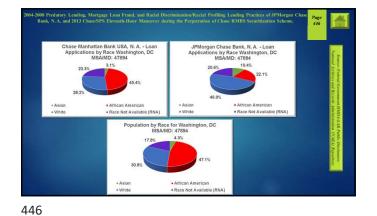

## **DIV-CARPINVESTIGATIVE WEB-DOC SITE**

2004-2008 Predatory Lending, Mortgage Loan Fraud, and Racial Discrimination Racial Profiling in Conventional Home Mortgage Lending Practices against African Americans by JPMorgan Chase Bank, N. A, and Chase Manihattan Bank USA, N. A., and 2013 Chase/SPS Eleventh-Home Moneuver to Conceal Existence of Hundreds-Thousands Chase-Originated "TOXIC MORTGAGES" from the Department of Justice during the Discovery Phase of Chase RMBS Trust Scourdization Lawsuit.

## Createa by: James H. Barnes Date: May 12, 2020 Email: jhbarnes.diy-carp.com Website: http://www.diy-carp.com

1