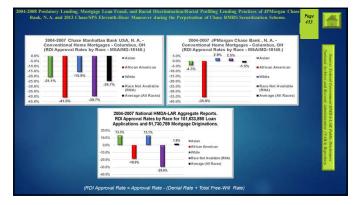

## **DIV-CARPINVESTIGATIVE WEB-DOC SITE**

2004-2008 Predatory Lending, Mortgage Loan Fraud, and Racial Discrimination Racial Profiling in Conventional Home Mortgage Lending Practices against African Americans by JPMorgan Chase Bank, N. A, and Chase Manihattan Bank USA, N. A., and 2013 Chase/SPS Eleventh-Home Moneuver to Conceal Existence of Hundreds-Thousands Chase-Originated "TOXIC MORTGAGES" from the Department of Justice during the Discovery Phase of Chase RMBS Trust Scourdization Lawsuit.