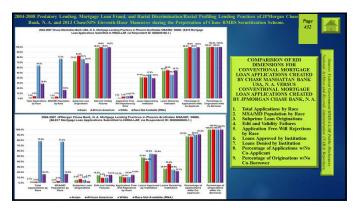

## **DIV-CARPINVESTIGATIVE WEB-DOC SITE**

2004-2008 Predatory Lending, Mortgage Loan Fraud, and Racial Discrimination Racial Profiling in Conventional Home Mortgage Lending Practices against African Americans by JPMorgan Chase Bank, N. A, and Chase Manihattan Bank USA, N. A., and 2013 Chase/SPS Eleventh-Home Moneuver to Conceal Existence of Hundreds-Thousands Chase-Originated "TOXIC MORTGAGES" from the Department of Justice during the Discovery Phase of Chase RMBS Trust Scourdization Lawsuit.

## Createa by: James H. Barnes Date: May 12, 2020 Email: jhbarnes.diy-carp.com Website: http://www.diy-carp.com

1