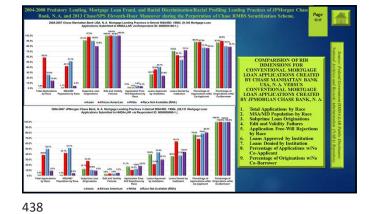

## **DIV-CARPINVESTIGATIVE WEB-DOC SITE**

2004-2008 Predatory Lending, Mortgage Loan Fraud, and Racial Discrimination Racial Profiling in Conventional Home Mortgage Lending Practices against African Americans by JPMorgan Chase Bank, N. A, and Chase Manihattan Bank USA, N. A., and 2013 Chase/SPS Eleventh-Home Moneuver to Conceal Existence of Hundreds-Thousands Chase-Originated "TOXIC MORTGAGES" from the Department of Justice during the Discovery Phase of Chase RMBS Trust Scourdization Lawsuit.

## Createa by: James H. Barnes Date: May 12, 2020 Email: jhbarnes.diy-carp.com Website: http://www.diy-carp.com

1