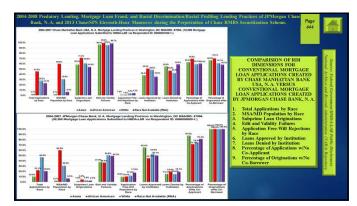

## **DIV-CARPINVESTIGATIVE WEB-DOC SITE**

2004-2008 Predatory Lending, Mortgage Loan Fraud, and Racial Discrimination Racial Profiling in Conventional Home Mortgage Lending Practices against African Americans by JPMorgan Chase Bank, N. A, and Chase Manihattan Bank USA, N. A., and 2013 Chase/SPS Eleventh-Home Moneuver to Conceal Existence of Hundreds-Thousands Chase-Originated "TOXIC MORTGAGES" from the Department of Justice during the Discovery Phase of Chase RMBS Trust Scourdization Lawsuit.