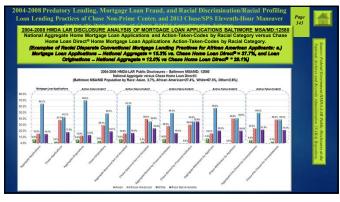

| 67.3%         | 51.7%      | 49.8%       | 65.6%        | 62.7%                      | 30.8%          | 60.3%     |
| Female_Pop                 | 2231529                                                                                                                                                               | 1324763       | 10772229   | 524170      | 679526       | 826744                     | 302693         | 6961654   |
| Female Pop (%)             | 50.6%                                                                                                                                                                 | 51.9%         | 52.0%      | 52.1%       | 51.4%        | 50.8%                      | 52.9%          | 51.4%     |













339 340

























351 352