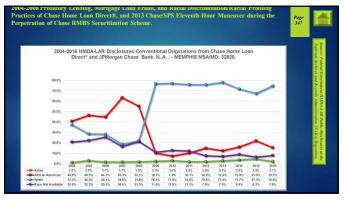

| 67.3%         | 51.7%      | 49.8%       | 65.6%        | 62.7%                      | 30.8%          | 60.3%     |
| Female_Pop                 | 2231529                                                                                                                                                               | 1324763       | 10772229   | 524170      | 679526       | 826744                     | 302693         | 6961654   |
| Female Pop (%)             | 50.6%                                                                                                                                                                 | 51.9%         | 52.0%      | 52.1%       | 51.4%        | 50.8%                      | 52.9%          | 51.4%     |













339 340

























351 352