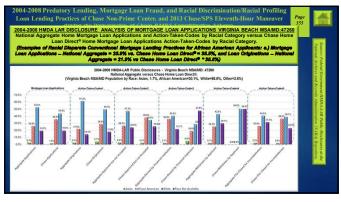

| 51.7%      | 49.8%       | 65.6%        | 62.7%                      | 30.8%          | 60.3%     |
| Female_Pop                 | 2231529                                                                                                                                                               | 1324763       | 10772229   | 524170      | 679526       | 826744                     | 302693         | 6961654   |
| Female Pop (%)             | 50.6%                                                                                                                                                                 | 51.9%         | 52.0%      | 52.1%       | 51.4%        | 50.8%                      | 52.9%          | 51.4%     |













339 340

























351 352