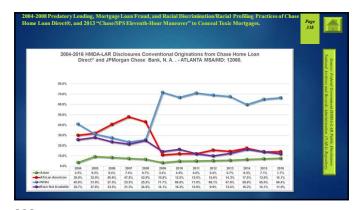

| 67.3%         | 51.7%      | 49.8%       | 65.6%        | 62.7%                      | 30.8%          | 60.3%     |
| Female_Pop                 | 2231529                                                                                                                                                               | 1324763       | 10772229   | 524170      | 679526       | 826744                     | 302693         | 6961654   |
| Female Pop (%)             | 50.6%                                                                                                                                                                 | 51.9%         | 52.0%      | 52.1%       | 51.4%        | 50.8%                      | 52.9%          | 51.4%     |













339 340

























351 352