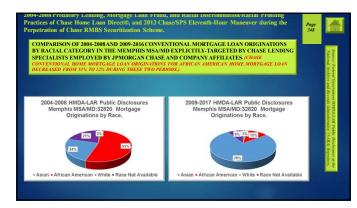

| 67.3%         | 51.7%      | 49.8%       | 65.6%        | 62.7%                      | 30.8%          | 60.3%     |
| Female_Pop                 | 2231529                                                                                                                                                               | 1324763       | 10772229   | 524170      | 679526       | 826744                     | 302693         | 6961654   |
| Female Pop (%)             | 50.6%                                                                                                                                                                 | 51.9%         | 52.0%      | 52.1%       | 51.4%        | 50.8%                      | 52.9%          | 51.4%     |













339 340

























351 352