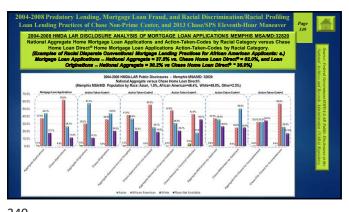

|                            | s/MDs with Large African American Populations. Seventy-Eight Percent all Home Mortgage Loans Lat this Mortgage Lending "Boiler-Room" were at subprime interest rates. |               |            |             |              |                            |                |           |
|----------------------------|-----------------------------------------------------------------------------------------------------------------------------------------------------------------------|---------------|------------|-------------|--------------|----------------------------|----------------|-----------|
| Originated at this Mo      | rtgage i.e.                                                                                                                                                           | iding Doi     | ici-Roon   | u were at   | завргине п   | terest rates.              |                |           |
| US Census Demograph        | ic for Seve                                                                                                                                                           | n MSAs/MDs    | Targete    | d by Chase  | Lending Spec | ialists Employed by Ch     | ase Home Loa   | n Direct. |
| MSA-MD_Number              | 12060                                                                                                                                                                 | 12580         | 19804      | 32820       | 40060        | 47260                      | 47894          | Total     |
| MSAMD Name                 | Atlanta, GA                                                                                                                                                           | Baltimore, MD | Detroit, M | Memphis, TN | Richmond, VA | Virginia Beach-Norfolk, VA | Washington, DC | Total     |
| of Census Tracts           | 699                                                                                                                                                                   | 625           | 620        | 236         | 291          | 366                        | 188            | 3025      |
| Population                 | 4406747                                                                                                                                                               | 2552994       | 2061162    | 1006355     | 1320814      | 1627508                    | 572059         | 13547639  |
| Minority Pop               | 1714610                                                                                                                                                               | 860143        | 1032178    | 516148      | 465518       | 628664                     | 412881         | 5630142   |
| Minority_Pop-Percent (%)   | 43.0                                                                                                                                                                  | 36.4          | 53.5       | 55.3        | 39.1         | 42.0                       | 74.5           | 49.1      |
| Poverty-Income Percent (%) | 11.9                                                                                                                                                                  | 12.0          | 18.1       | 19.4        | 11.1         | 12.7                       | 21.3           | 15.2      |
| Asian Pop                  | 136778                                                                                                                                                                | 68873         | 35141      | 15010       | 21961        | 43777                      | 15189          | 336729    |
| Asian Pop (%)              | 3.1%                                                                                                                                                                  | 2.7%          | 1.7%       | 1.5%        | 1.7%         | 2.7%                       | 2.7%           | 2.5%      |
| African-American Pop       | 1244976                                                                                                                                                               | 699962        | 868992     | 466736      | 397027       | 501884                     | 343312         | 4522889   |
| African-American Pop (%)   | 28.5%                                                                                                                                                                 | 27.4%         | 42.2%      | 45.4%       | 30.1%        | 30.8%                      | 60.0%          | 37.9%     |
| White_Pop                  | 2823139                                                                                                                                                               | 1719315       | 1065607    | 500748      | 866270       | 1020283                    | 176101         | 8171463   |
| White Pop (%)              | 64.1%                                                                                                                                                                 | 67.3%         | 51.7%      | 49.8%       | 65.6%        | 62.7%                      | 30.8%          | 60.3%     |
| Female_Pop                 | 2231529                                                                                                                                                               | 1324763       | 10772229   | 524170      | 679526       | 826744                     | 302693         | 6961654   |
| Female Pop (%)             | 50.6%                                                                                                                                                                 | 51.9%         | 52.0%      | 52.1%       | 51.4%        | 50.8%                      | 52.9%          | 51.4%     |