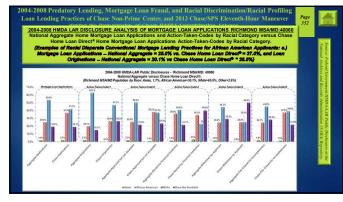

| 67.3%         | 51.7%      | 49.8%       | 65.6%        | 62.7%                      | 30.8%          | 60.3%     |
| Female_Pop                 | 2231529                                                                                                                                                               | 1324763       | 10772229   | 524170      | 679526       | 826744                     | 302693         | 6961654   |
| Female Pop (%)             | 50.6%                                                                                                                                                                 | 51.9%         | 52.0%      | 52.1%       | 51.4%        | 50.8%                      | 52.9%          | 51.4%     |













339 340

























351 352