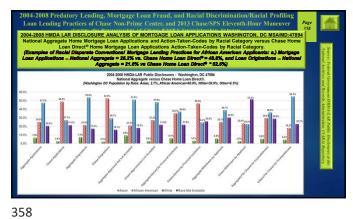

|                            | s/MDs with Large African American Populations. Seventy-Eight Percent all Home Mortgage Loans Lat this Mortgage Lending "Boiler-Room" were at subprime interest rates. |               |            |             |              |                            |                |           |
|----------------------------|-----------------------------------------------------------------------------------------------------------------------------------------------------------------------|---------------|------------|-------------|--------------|----------------------------|----------------|-----------|
| Originated at this Mo      | rtgage i.e.                                                                                                                                                           | iding Doi     | ici-Roon   | u were at   | завргине п   | terest rates.              |                |           |
| US Census Demograph        | ic for Seve                                                                                                                                                           | n MSAs/MDs    | Targete    | d by Chase  | Lending Spec | ialists Employed by Ch     | ase Home Loa   | n Direct. |
| MSA-MD_Number              | 12060                                                                                                                                                                 | 12580         | 19804      | 32820       | 40060        | 47260                      | 47894          | Total     |
| MSAMD Name                 | Atlanta, GA                                                                                                                                                           | Baltimore, MD | Detroit, M | Memphis, TN | Richmond, VA | Virginia Beach-Norfolk, VA | Washington, DC | Total     |
| of Census Tracts           | 699                                                                                                                                                                   | 625           | 620        | 236         | 291          | 366                        | 188            | 3025      |
| Population                 | 4406747                                                                                                                                                               | 2552994       | 2061162    | 1006355     | 1320814      | 1627508                    | 572059         | 13547639  |
| Minority Pop               | 1714610                                                                                                                                                               | 860143        | 1032178    | 516148      | 465518       | 628664                     | 412881         | 5630142   |
| Minority_Pop-Percent (%)   | 43.0                                                                                                                                                                  | 36.4          | 53.5       | 55.3        | 39.1         | 42.0                       | 74.5           | 49.1      |
| Poverty-Income Percent (%) | 11.9                                                                                                                                                                  | 12.0          | 18.1       | 19.4        | 11.1         | 12.7                       | 21.3           | 15.2      |
| Asian Pop                  | 136778                                                                                                                                                                | 68873         | 35141      | 15010       | 21961        | 43777                      | 15189          | 336729    |
| Asian Pop (%)              | 3.1%                                                                                                                                                                  | 2.7%          | 1.7%       | 1.5%        | 1.7%         | 2.7%                       | 2.7%           | 2.5%      |
| African-American Pop       | 1244976                                                                                                                                                               | 699962        | 868992     | 466736      | 397027       | 501884                     | 343312         | 4522889   |
| African-American Pop (%)   | 28.5%                                                                                                                                                                 | 27.4%         | 42.2%      | 45.4%       | 30.1%        | 30.8%                      | 60.0%          | 37.9%     |
| White_Pop                  | 2823139                                                                                                                                                               | 1719315       | 1065607    | 500748      | 866270       | 1020283                    | 176101         | 8171463   |
| White Pop (%)              | 64.1%                                                                                                                                                                 | 67.3%         | 51.7%      | 49.8%       | 65.6%        | 62.7%                      | 30.8%          | 60.3%     |
| Female_Pop                 | 2231529                                                                                                                                                               | 1324763       | 10772229   | 524170      | 679526       | 826744                     | 302693         | 6961654   |
| Female Pop (%)             | 50.6%                                                                                                                                                                 | 51.9%         | 52.0%      | 52.1%       | 51.4%        | 50.8%                      | 52.9%          | 51.4%     |