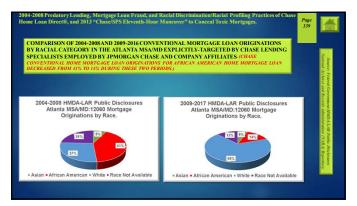

| 67.3%         | 51.7%      | 49.8%       | 65.6%        | 62.7%                      | 30.8%          | 60.3%     |
| Female_Pop                 | 2231529                                                                                                                                                               | 1324763       | 10772229   | 524170      | 679526       | 826744                     | 302693         | 6961654   |
| Female Pop (%)             | 50.6%                                                                                                                                                                 | 51.9%         | 52.0%      | 52.1%       | 51.4%        | 50.8%                      | 52.9%          | 51.4%     |













339 340

























351 352