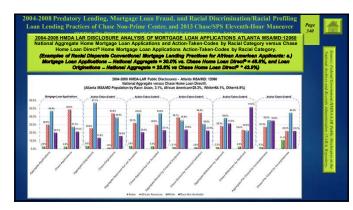

| 67.3%         | 51.7%      | 49.8%       | 65.6%        | 62.7%                      | 30.8%          | 60.3%     |
| Female_Pop                 | 2231529                                                                                                                                                               | 1324763       | 10772229   | 524170      | 679526       | 826744                     | 302693         | 6961654   |
| Female Pop (%)             | 50.6%                                                                                                                                                                 | 51.9%         | 52.0%      | 52.1%       | 51.4%        | 50.8%                      | 52.9%          | 51.4%     |













339 340

























351 352