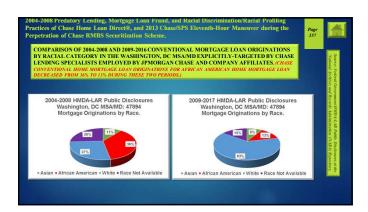

| 51.7%      | 49.8%       | 65.6%        | 62.7%                      | 30.8%          | 60.3%     |
| Female_Pop                 | 2231529                                                                                                                                                               | 1324763       | 10772229   | 524170      | 679526       | 826744                     | 302693         | 6961654   |
| Female Pop (%)             | 50.6%                                                                                                                                                                 | 51.9%         | 52.0%      | 52.1%       | 51.4%        | 50.8%                      | 52.9%          | 51.4%     |













339 340

























351 352