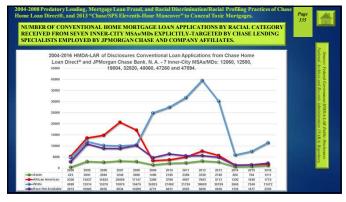

| 67.3%         | 51.7%      | 49.8%       | 65.6%        | 62.7%                      | 30.8%          | 60.3%     |
| Female_Pop                 | 2231529                                                                                                                                                               | 1324763       | 10772229   | 524170      | 679526       | 826744                     | 302693         | 6961654   |
| Female Pop (%)             | 50.6%                                                                                                                                                                 | 51.9%         | 52.0%      | 52.1%       | 51.4%        | 50.8%                      | 52.9%          | 51.4%     |













339 340

























351 352