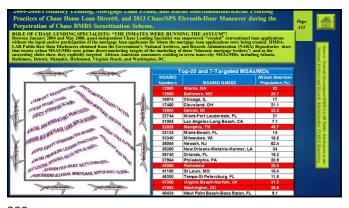

|                            | s/MDs with Large African American Populations. Seventy-Eight Percent all Home Mortgage Loans Lat this Mortgage Lending "Boiler-Room" were at subprime interest rates. |               |            |             |              |                            |                |           |
|----------------------------|-----------------------------------------------------------------------------------------------------------------------------------------------------------------------|---------------|------------|-------------|--------------|----------------------------|----------------|-----------|
| Originated at this Mo      | rtgage i.e.                                                                                                                                                           | iding Doi     | ici-Roon   | u were at   | завргине п   | terest rates.              |                |           |
| US Census Demograph        | ic for Seve                                                                                                                                                           | n MSAs/MDs    | Targete    | d by Chase  | Lending Spec | ialists Employed by Ch     | ase Home Loa   | n Direct. |
| MSA-MD_Number              | 12060                                                                                                                                                                 | 12580         | 19804      | 32820       | 40060        | 47260                      | 47894          | Total     |
| MSAMD Name                 | Atlanta, GA                                                                                                                                                           | Baltimore, MD | Detroit, M | Memphis, TN | Richmond, VA | Virginia Beach-Norfolk, VA | Washington, DC | Total     |
| of Census Tracts           | 699                                                                                                                                                                   | 625           | 620        | 236         | 291          | 366                        | 188            | 3025      |
| Population                 | 4406747                                                                                                                                                               | 2552994       | 2061162    | 1006355     | 1320814      | 1627508                    | 572059         | 13547639  |
| Minority Pop               | 1714610                                                                                                                                                               | 860143        | 1032178    | 516148      | 465518       | 628664                     | 412881         | 5630142   |
| Minority_Pop-Percent (%)   | 43.0                                                                                                                                                                  | 36.4          | 53.5       | 55.3        | 39.1         | 42.0                       | 74.5           | 49.1      |
| Poverty-Income Percent (%) | 11.9                                                                                                                                                                  | 12.0          | 18.1       | 19.4        | 11.1         | 12.7                       | 21.3           | 15.2      |
| Asian Pop                  | 136778                                                                                                                                                                | 68873         | 35141      | 15010       | 21961        | 43777                      | 15189          | 336729    |
| Asian Pop (%)              | 3.1%                                                                                                                                                                  | 2.7%          | 1.7%       | 1.5%        | 1.7%         | 2.7%                       | 2.7%           | 2.5%      |
| African-American Pop       | 1244976                                                                                                                                                               | 699962        | 868992     | 466736      | 397027       | 501884                     | 343312         | 4522889   |
| African-American Pop (%)   | 28.5%                                                                                                                                                                 | 27.4%         | 42.2%      | 45.4%       | 30.1%        | 30.8%                      | 60.0%          | 37.9%     |
| White_Pop                  | 2823139                                                                                                                                                               | 1719315       | 1065607    | 500748      | 866270       | 1020283                    | 176101         | 8171463   |
| White Pop (%)              | 64.1%                                                                                                                                                                 | 67.3%         | 51.7%      | 49.8%       | 65.6%        | 62.7%                      | 30.8%          | 60.3%     |
| Female_Pop                 | 2231529                                                                                                                                                               | 1324763       | 10772229   | 524170      | 679526       | 826744                     | 302693         | 6961654   |
| Female Pop (%)             | 50.6%                                                                                                                                                                 | 51.9%         | 52.0%      | 52.1%       | 51.4%        | 50.8%                      | 52.9%          | 51.4%     |