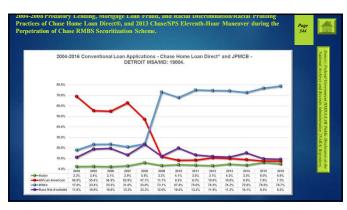

| 67.3%         | 51.7%      | 49.8%       | 65.6%        | 62.7%                      | 30.8%          | 60.3%     |
| Female_Pop                 | 2231529                                                                                                                                                               | 1324763       | 10772229   | 524170      | 679526       | 826744                     | 302693         | 6961654   |
| Female Pop (%)             | 50.6%                                                                                                                                                                 | 51.9%         | 52.0%      | 52.1%       | 51.4%        | 50.8%                      | 52.9%          | 51.4%     |













339 340

























351 352