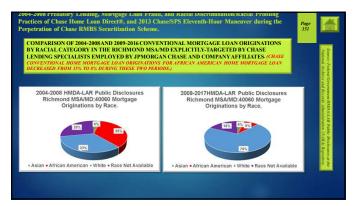

| 67.3%         | 51.7%      | 49.8%       | 65.6%        | 62.7%                      | 30.8%          | 60.3%     |
| Female_Pop                 | 2231529                                                                                                                                                               | 1324763       | 10772229   | 524170      | 679526       | 826744                     | 302693         | 6961654   |
| Female Pop (%)             | 50.6%                                                                                                                                                                 | 51.9%         | 52.0%      | 52.1%       | 51.4%        | 50.8%                      | 52.9%          | 51.4%     |













339 340

























351 352