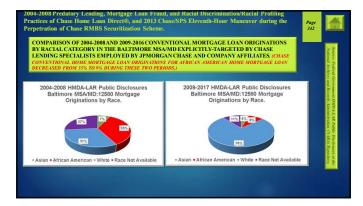

| 67.3%         | 51.7%      | 49.8%       | 65.6%        | 62.7%                      | 30.8%          | 60.3%     |
| Female_Pop                 | 2231529                                                                                                                                                               | 1324763       | 10772229   | 524170      | 679526       | 826744                     | 302693         | 6961654   |
| Female Pop (%)             | 50.6%                                                                                                                                                                 | 51.9%         | 52.0%      | 52.1%       | 51.4%        | 50.8%                      | 52.9%          | 51.4%     |













339 340

























351 352