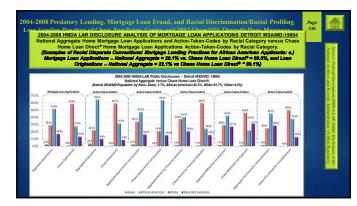

|                            | s/MDs with Large African American Populations. Seventy-Eight Percent all Home Mortgage Loans Lat this Mortgage Lending "Boiler-Room" were at subprime interest rates. |               |            |             |              |                            |                |           |
|----------------------------|-----------------------------------------------------------------------------------------------------------------------------------------------------------------------|---------------|------------|-------------|--------------|----------------------------|----------------|-----------|
| Originated at this Mo      | rtgage i.e.                                                                                                                                                           | iding Doi     | ici-Roon   | u were at   | завргине п   | terest rates.              |                |           |
| US Census Demograph        | ic for Seve                                                                                                                                                           | n MSAs/MDs    | Targete    | d by Chase  | Lending Spec | ialists Employed by Ch     | ase Home Loa   | n Direct. |
| MSA-MD_Number              | 12060                                                                                                                                                                 | 12580         | 19804      | 32820       | 40060        | 47260                      | 47894          | Total     |
| MSAMD Name                 | Atlanta, GA                                                                                                                                                           | Baltimore, MD | Detroit, M | Memphis, TN | Richmond, VA | Virginia Beach-Norfolk, VA | Washington, DC | Total     |
| of Census Tracts           | 699                                                                                                                                                                   | 625           | 620        | 236         | 291          | 366                        | 188            | 3025      |
| Population                 | 4406747                                                                                                                                                               | 2552994       | 2061162    | 1006355     | 1320814      | 1627508                    | 572059         | 13547639  |
| Minority Pop               | 1714610                                                                                                                                                               | 860143        | 1032178    | 516148      | 465518       | 628664                     | 412881         | 5630142   |
| Minority_Pop-Percent (%)   | 43.0                                                                                                                                                                  | 36.4          | 53.5       | 55.3        | 39.1         | 42.0                       | 74.5           | 49.1      |
| Poverty-Income Percent (%) | 11.9                                                                                                                                                                  | 12.0          | 18.1       | 19.4        | 11.1         | 12.7                       | 21.3           | 15.2      |
| Asian Pop                  | 136778                                                                                                                                                                | 68873         | 35141      | 15010       | 21961        | 43777                      | 15189          | 336729    |
| Asian Pop (%)              | 3.1%                                                                                                                                                                  | 2.7%          | 1.7%       | 1.5%        | 1.7%         | 2.7%                       | 2.7%           | 2.5%      |
| African-American Pop       | 1244976                                                                                                                                                               | 699962        | 868992     | 466736      | 397027       | 501884                     | 343312         | 4522889   |
| African-American Pop (%)   | 28.5%                                                                                                                                                                 | 27.4%         | 42.2%      | 45.4%       | 30.1%        | 30.8%                      | 60.0%          | 37.9%     |
| White_Pop                  | 2823139                                                                                                                                                               | 1719315       | 1065607    | 500748      | 866270       | 1020283                    | 176101         | 8171463   |
| White Pop (%)              | 64.1%                                                                                                                                                                 | 67.3%         | 51.7%      | 49.8%       | 65.6%        | 62.7%                      | 30.8%          | 60.3%     |
| Female_Pop                 | 2231529                                                                                                                                                               | 1324763       | 10772229   | 524170      | 679526       | 826744                     | 302693         | 6961654   |
| Female Pop (%)             | 50.6%                                                                                                                                                                 | 51.9%         | 52.0%      | 52.1%       | 51.4%        | 50.8%                      | 52.9%          | 51.4%     |