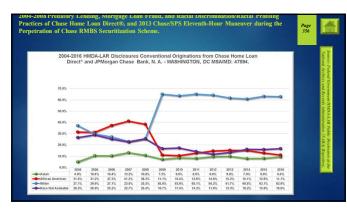

| 51.7%      | 49.8%       | 65.6%        | 62.7%                      | 30.8%          | 60.3%     |
| Female_Pop                 | 2231529                                                                                                                                                               | 1324763       | 10772229   | 524170      | 679526       | 826744                     | 302693         | 6961654   |
| Female Pop (%)             | 50.6%                                                                                                                                                                 | 51.9%         | 52.0%      | 52.1%       | 51.4%        | 50.8%                      | 52.9%          | 51.4%     |













339 340

























351 352