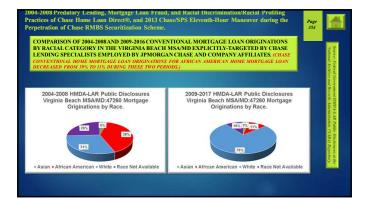

3%         | 51.7%      | 49.8%       | 65.6%        | 62.7%                      | 30.8%          | 60.3%     |
| Female_Pop                 | 2231529                                                                                                                                                               | 1324763       | 10772229   | 524170      | 679526       | 826744                     | 302693         | 6961654   |
| Female Pop (%)             | 50.6%                                                                                                                                                                 | 51.9%         | 52.0%      | 52.1%       | 51.4%        | 50.8%                      | 52.9%          | 51.4%     |













339 340

























351 352