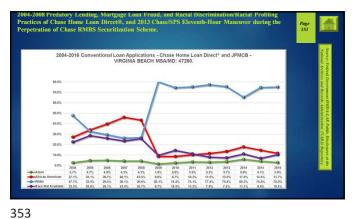

7.3%         | 51.7%      | 49.8%       | 65.6%        | 62.7%                      | 30.8%          | 60.3%     |
| Female_Pop                 | 2231529                                                                                                                                                               | 1324763       | 10772229   | 524170      | 679526       | 826744                     | 302693         | 6961654   |
| Female Pop (%)             | 50.6%                                                                                                                                                                 | 51.9%         | 52.0%      | 52.1%       | 51.4%        | 50.8%                      | 52.9%          | 51.4%     |













339 340

























351 352