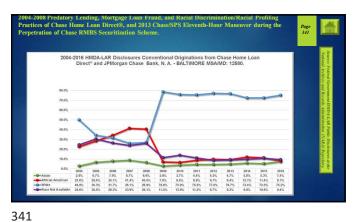

| 67.3%         | 51.7%      | 49.8%       | 65.6%        | 62.7%                      | 30.8%          | 60.3%     |
| Female_Pop                 | 2231529                                                                                                                                                               | 1324763       | 10772229   | 524170      | 679526       | 826744                     | 302693         | 6961654   |
| Female Pop (%)             | 50.6%                                                                                                                                                                 | 51.9%         | 52.0%      | 52.1%       | 51.4%        | 50.8%                      | 52.9%          | 51.4%     |













339 340

























351 352