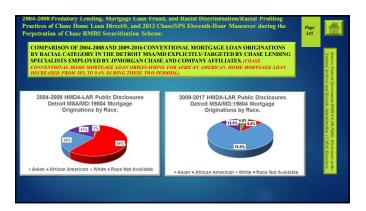

| 67.3%         | 51.7%      | 49.8%       | 65.6%        | 62.7%                      | 30.8%          | 60.3%     |
| Female_Pop                 | 2231529                                                                                                                                                               | 1324763       | 10772229   | 524170      | 679526       | 826744                     | 302693         | 6961654   |
| Female Pop (%)             | 50.6%                                                                                                                                                                 | 51.9%         | 52.0%      | 52.1%       | 51.4%        | 50.8%                      | 52.9%          | 51.4%     |













339 340

























351 352