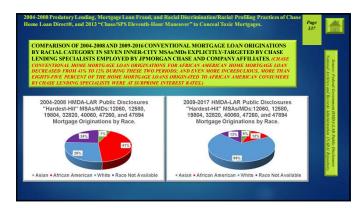

| 67.3%         | 51.7%      | 49.8%       | 65.6%        | 62.7%                      | 30.8%          | 60.3%     |
| Female_Pop                 | 2231529                                                                                                                                                               | 1324763       | 10772229   | 524170      | 679526       | 826744                     | 302693         | 6961654   |
| Female Pop (%)             | 50.6%                                                                                                                                                                 | 51.9%         | 52.0%      | 52.1%       | 51.4%        | 50.8%                      | 52.9%          | 51.4%     |













339 340

























351 352