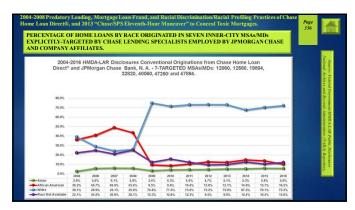

| 67.3%         | 51.7%      | 49.8%       | 65.6%        | 62.7%                      | 30.8%          | 60.3%     |
| Female_Pop                 | 2231529                                                                                                                                                               | 1324763       | 10772229   | 524170      | 679526       | 826744                     | 302693         | 6961654   |
| Female Pop (%)             | 50.6%                                                                                                                                                                 | 51.9%         | 52.0%      | 52.1%       | 51.4%        | 50.8%                      | 52.9%          | 51.4%     |













339 340

























351 352