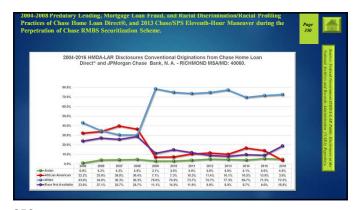

| 67.3%         | 51.7%      | 49.8%       | 65.6%        | 62.7%                      | 30.8%          | 60.3%     |
| Female_Pop                 | 2231529                                                                                                                                                               | 1324763       | 10772229   | 524170      | 679526       | 826744                     | 302693         | 6961654   |
| Female Pop (%)             | 50.6%                                                                                                                                                                 | 51.9%         | 52.0%      | 52.1%       | 51.4%        | 50.8%                      | 52.9%          | 51.4%     |













339 340

























351 352